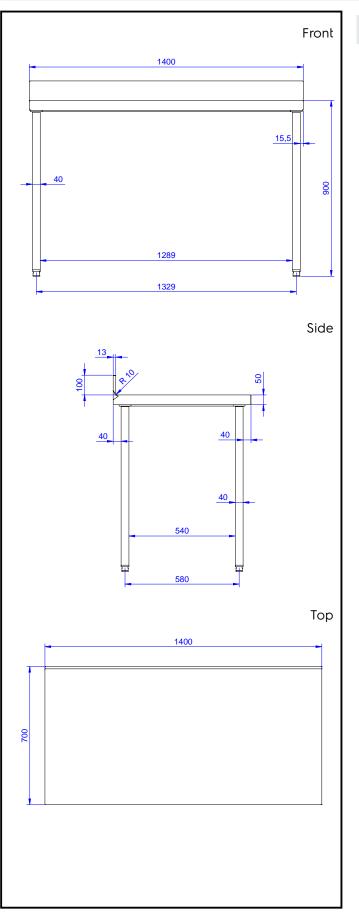

## Key Information:

External dimensions, Width:132847 (WTD1417N)1400 mmExternal dimensions, Depth:700 mmExternal dimensions, Height:900 mmWorktop thickness:50 mmWorktop/Shelf radius:90°Net weight:47 kg